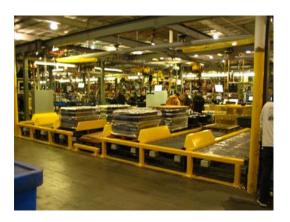

Conveyor system with chain transfers and large diameter turntable for racks handling in automotive industry

<u>Conveyor system</u> with chain transfers and large diameter turntable for racks handling in automotive industry