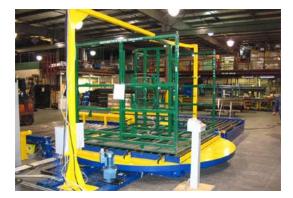

Conveyor system with chain transfers and large diameter turntable for racks handling in automotive industry

<u>Conveyor system</u> with chain transfers and large diameter turntable for racks handling in automotive industry