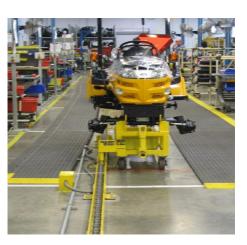

Conveyor system with chain transfers and large diameter turntable for racks handling in automotive industry

<u>Conveyor system</u> with chain transfers and large diameter turntable for racks handling in automotive industry